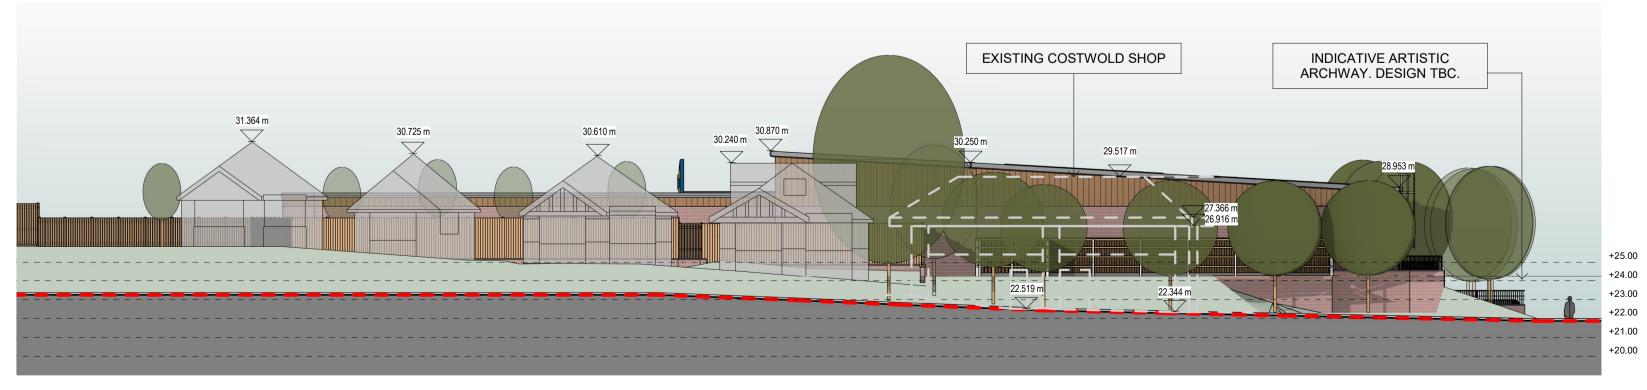

**REFERENCE PLAN** 1 : 500

1 : 200

**S02 - PROPOSED STREET SCENE FROM LAWFORD ROAD** 1 : 200

PROPOSED GROUND LEVEL AND TOPOGRAPHY

EXISTING GROUND LEVEL

Architects are to be notified of any discrepancies. Contractors must check all dimensions on site. This drawing is subject to copyright laws and is for use on this project only. This drawing is to be used solely for the information as titled only. For other information refer to the latest revision of any cross referenced drawings. To be read in conjunction with relevant design standards/protocols