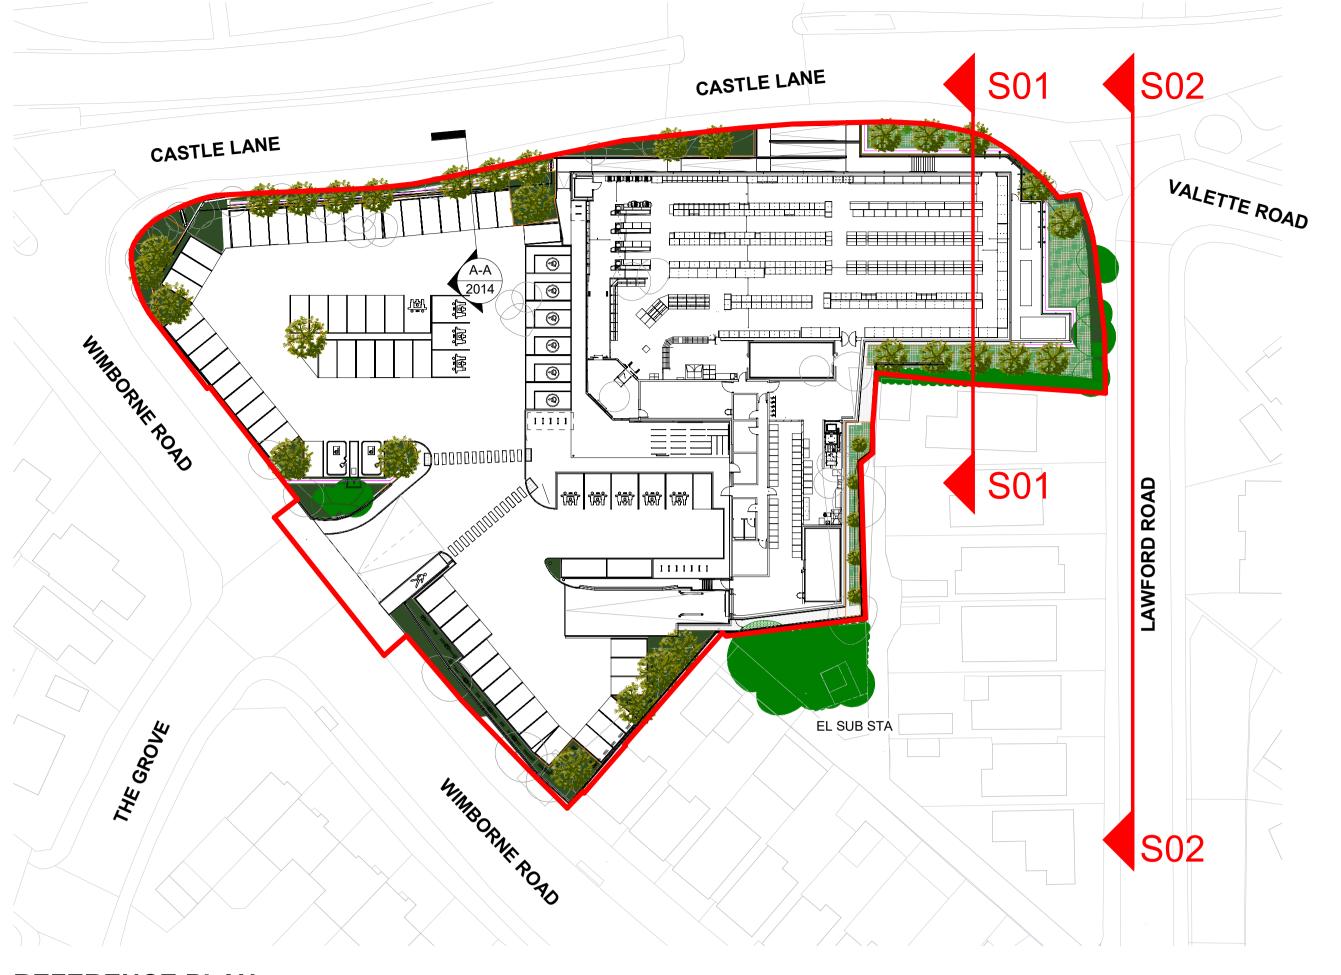

**REFERENCE PLAN** 1 : 500

1 : 200

**S02 - PROPOSED STREET SCENE FROM LAWFORD ROAD** 1 : 200