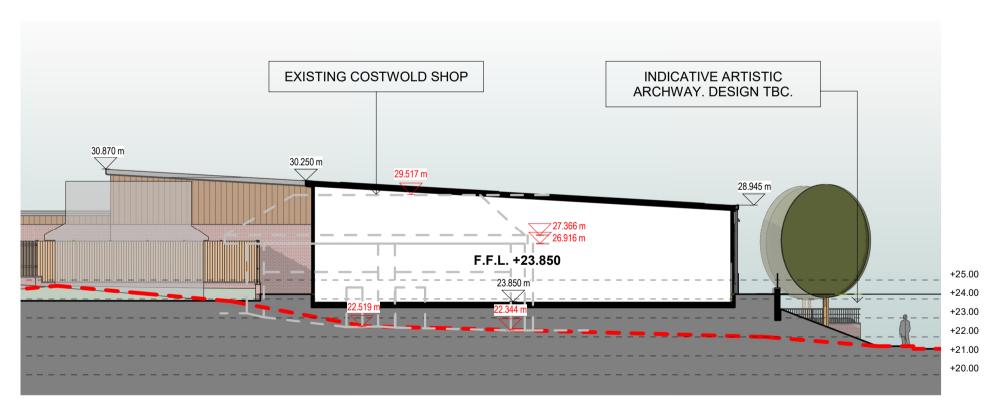

## **S01 - PROPOSED BUILDING SECTION THROUGH LIDL**

NEW PROPOSED FFL - +23.850

NEW PROPOSED MAX ROOF HEIGHT: +30.870mm PREVIOUSLY PROPOSED FFL - +24.250

KEY: PREVIOUSLY PROPOSED MAX ROOF HEIGHT: +31.270mm

PROPOSED GROUND LEVEL AND TOPOGRAPHY

EXISTING GROUND LEVEL

Architects are to be notified of any discrepancies. Contractors must check all dimensions on site. This drawing is subject to copyright laws and is for use on this project only. This drawing is to be used solely for the information as titled only. For other information refer to the latest revision of any cross referenced drawings. To be read in conjunction with relevant design standards/protocols